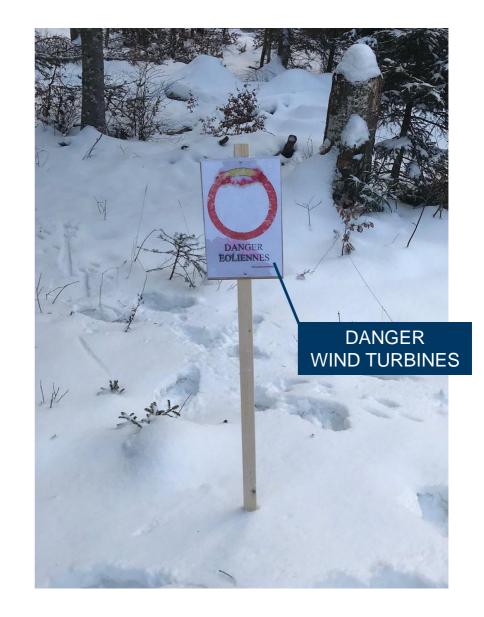

# Fake news and fears

### Indications of social acceptance.

NO to @EWZ\_Energie to destroy protected area #Mollendruz #Switzerland with 12 x 210 m (690 feet) industrial windmill for only 0.1 % of #Swiss electricity & pay peanuts to localities just to light the luxury of the city of #Zurich ? NO/NEIN/NON/NA