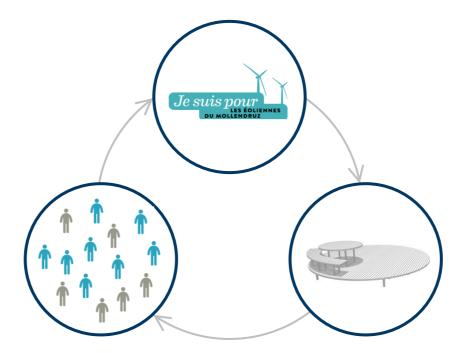

# Building a community.

# An approach with a focus on aesthetics and dialogue.

## An innovative concept to create social acceptance.

- A modern vision to increase visibility
- New values centred on aesthetics and dialogue to generate trust
- A community of wind energy supporters to materialize social acceptance