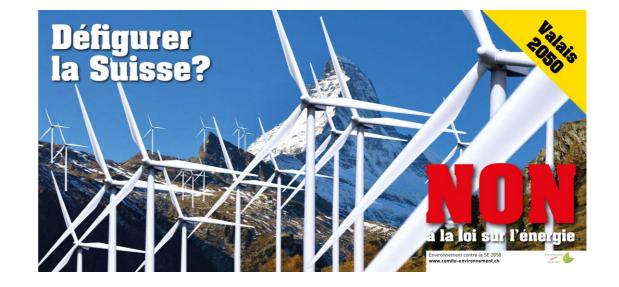

# Fake news and fears

### Indications of social acceptance.

NO to @EWZ\_Energie to destroy protected area #Mollendruz #Switzerland with 12 x 210 m (690 feet) industrial windmill for only 0.1 % of #Swiss electricity & pay peanuts to localities just to light the luxury of the city of #Zurich ? NO/NEIN/NON/NA