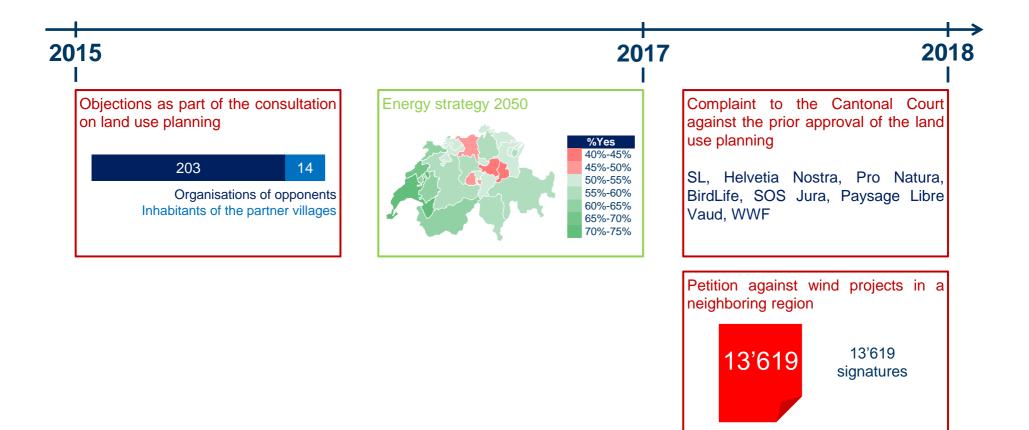

### Indications of social acceptance.

NO to @EWZ\_Energie to destroy protected area #Mollendruz #Switzerland with 12 x 210 m (690 feet) industrial windmill for only 0.1 % of #Swiss electricity & pay peanuts to localities just to light the luxury of the city of #Zurich ? NO/NEIN/NON/NA

# Mapping of identified groups (press review).