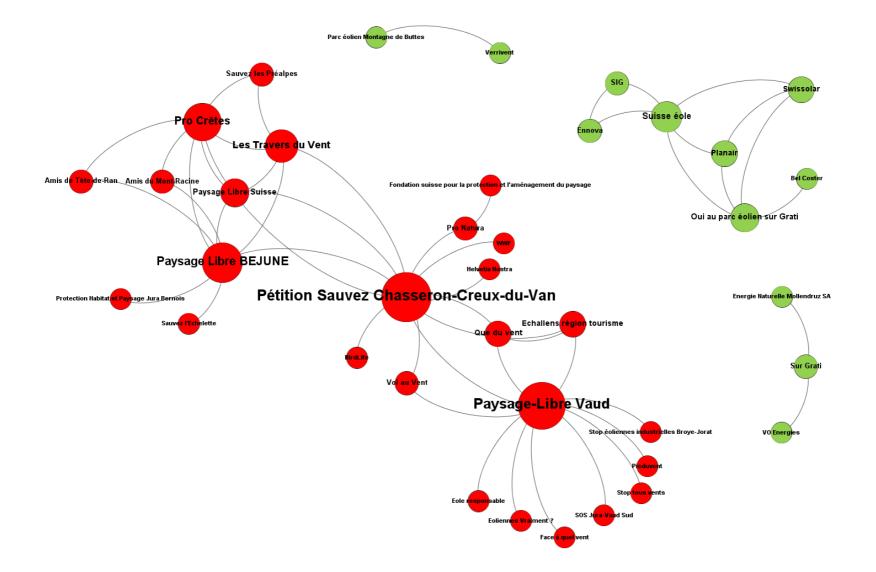

# Mapping of identified groups (press review).

#### **Opponents** Associations/Organisations Haters (social media) National Local ~ Stiftung Landschaftsschutz Paysage-Libre Vaud Schweiz Fondation suisse pour la protection HELVETIA NOSTRA aménagement du paysag Sauvons Le Mollendruz @SauvezMolendruz **Pro Crêtes** pro natura BirdLife SOS JURA Vaud-Sud **Supporters Cantonal politicians** Associations PLR Les Libéraux-Radicaux vert'libéraux suisse<sup>e</sup> Société industrielle et commercia Yverdon, Grandson et envir grunliberale FDP gemeinsəm für windenergi Die Liberaler

#### **Promoters**

Yverdonles-Bains