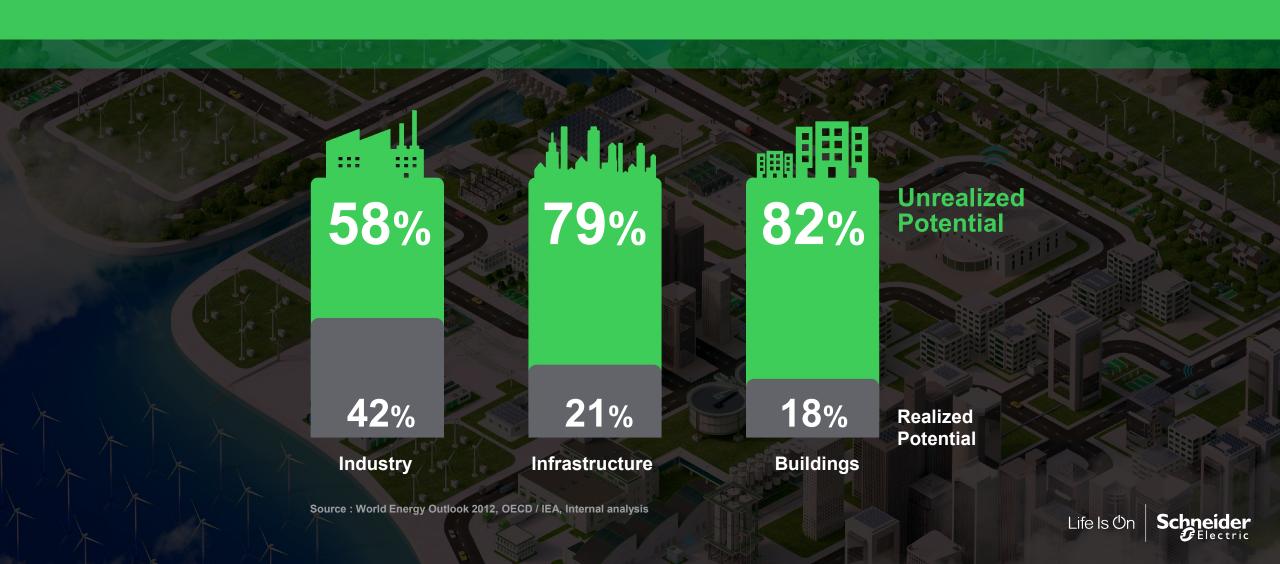

42%

of revenues in new economies

137,000+ Employees in over 100 countries



# Schneider Electric leading the digital transformation of energy management and automation



## Life Is On when life is...

# **POWERED**

**X2** 

Worldwide power capacity by 2040 (BNEF, 2017)

+83%

New capacity additions in renewables by 2040 (BNEF)

#### **Power leads**

Global investment in electricity overtakes Oil & Gas for the first time in 2016 (IEA 2017)

Of vehicle stock running electric by 2040 (BNEF)



# DIGITAL

10X more

incremental connected devices than incremental connected people by 2020 (IHS, March 2016; UN population stats)

+25%

CAGR YoY growth of IP traffic

+40%

productivity by 2035 thanks to new automation techniques (EPSC 2018)

### We have massive untapped efficiency potential



## Our cities are growing



### Smart Cities – The Glory of the future?





#### MORE DIGITIZED and MORE DECARBONIZED

Connected from Plant to Plug with demand side active energy and grid efficiency



#### The drivers of Smart Cities



We help our customers carry out their digital transformation thanks to our EcoStruxure architecture and platform









#### A growing and increasingly important community

#### **Open Ecosystem & Community**

20,000+ Developers 480,000 and System sites Integrators deployed

650,000+ 3,000 Infrastructures Service providers and Utilities and Partners

**Digital Alliances** 

Microsoft accenture WIND RIVER (intel)











+2M assets under management



#### Smart City – Life is On