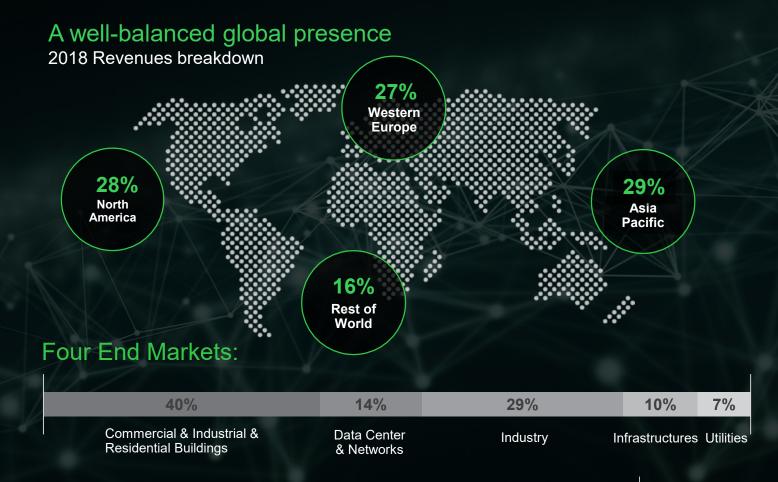

# Schneider Electric leading the digital transformation of energy management and automation

Key figures for 2018

5% of revenues devoted to R&D

€26 billion

2018 revenues

42%

of revenues in new economies

137,000+ Employees in over 100 countries